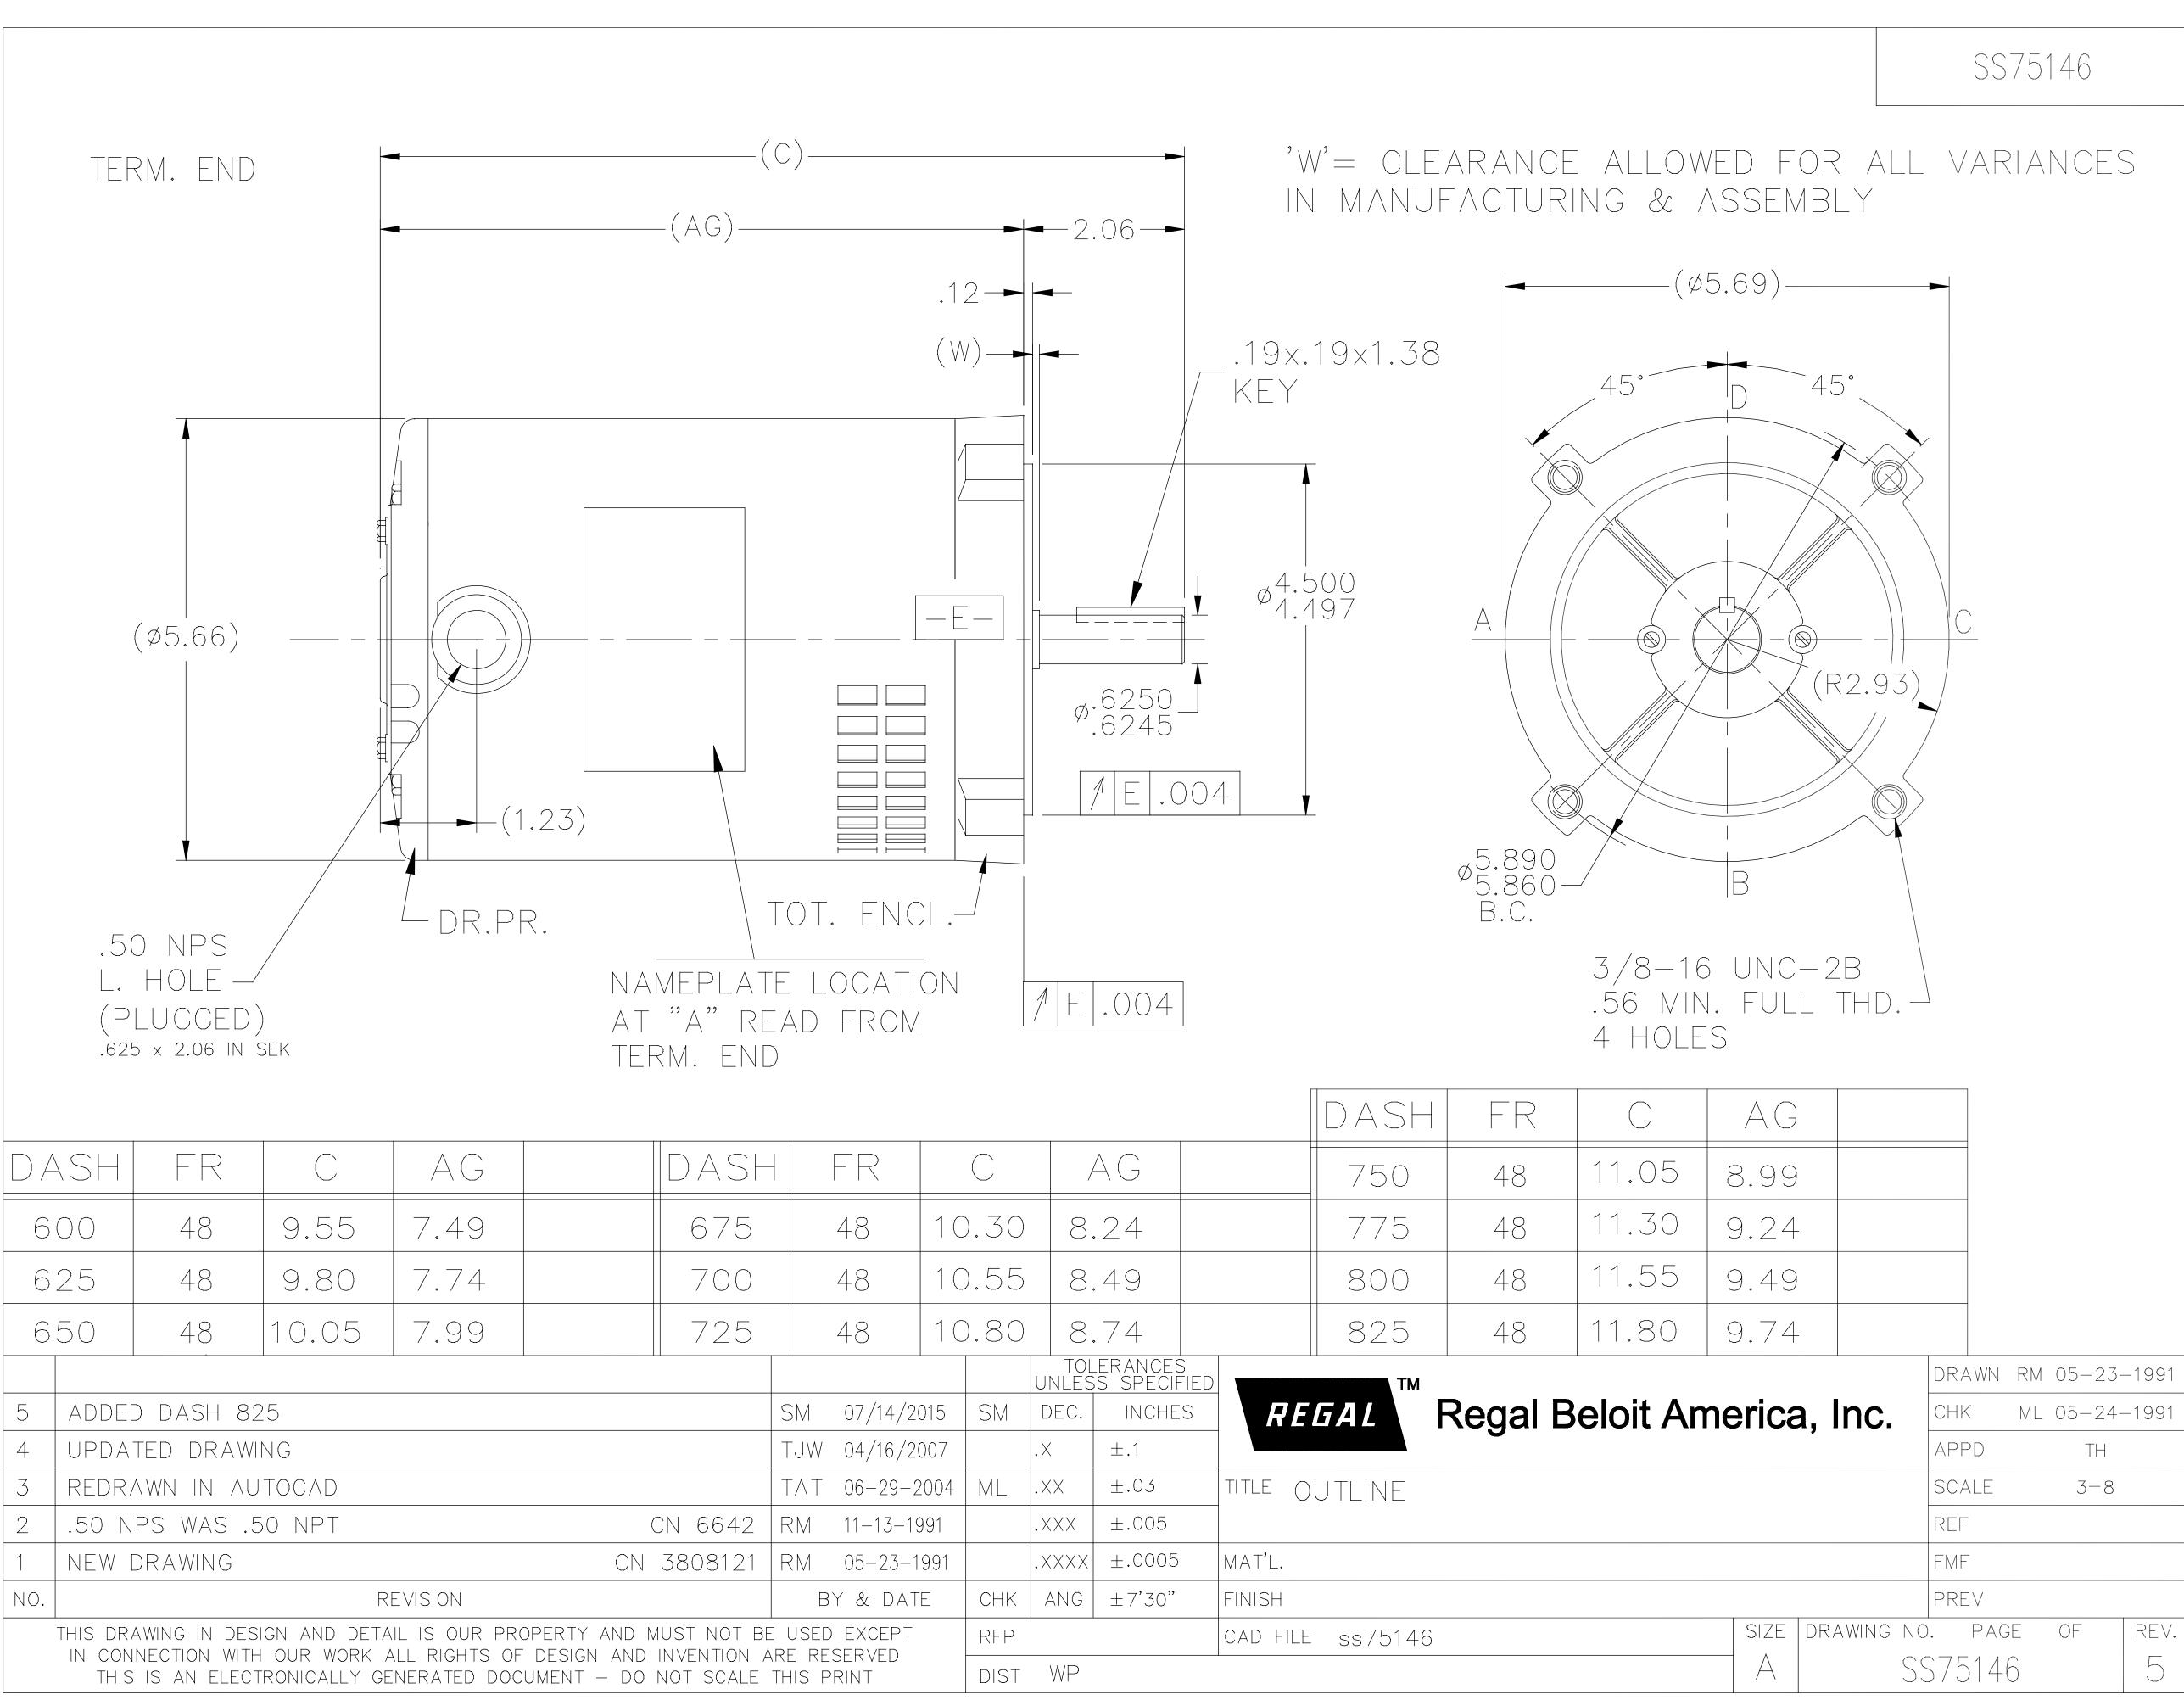

|                                                         |                                                                                                  |                                                                                                                                                                              |                                                                                                                                                                       |                                                                                                                                                                                                                                                                                         |                                                                                                                                                                                                                                                                                                                                             |                                                                                                                                                                                                                                                                                                                           | DASH                                                                                                                                                                                                                                                                                                                                                                                                  | FR                                                                                                                                                                                                                                                                                                                                                                                                            | C                                                                                                                                                                                                                                                                                                                                                                                                                                                                    |                                                                                                                                                                                                                                                                                                                                                                                                                                                          |
|---------------------------------------------------------|--------------------------------------------------------------------------------------------------|------------------------------------------------------------------------------------------------------------------------------------------------------------------------------|-----------------------------------------------------------------------------------------------------------------------------------------------------------------------|-----------------------------------------------------------------------------------------------------------------------------------------------------------------------------------------------------------------------------------------------------------------------------------------|---------------------------------------------------------------------------------------------------------------------------------------------------------------------------------------------------------------------------------------------------------------------------------------------------------------------------------------------|---------------------------------------------------------------------------------------------------------------------------------------------------------------------------------------------------------------------------------------------------------------------------------------------------------------------------|-------------------------------------------------------------------------------------------------------------------------------------------------------------------------------------------------------------------------------------------------------------------------------------------------------------------------------------------------------------------------------------------------------|---------------------------------------------------------------------------------------------------------------------------------------------------------------------------------------------------------------------------------------------------------------------------------------------------------------------------------------------------------------------------------------------------------------|----------------------------------------------------------------------------------------------------------------------------------------------------------------------------------------------------------------------------------------------------------------------------------------------------------------------------------------------------------------------------------------------------------------------------------------------------------------------|----------------------------------------------------------------------------------------------------------------------------------------------------------------------------------------------------------------------------------------------------------------------------------------------------------------------------------------------------------------------------------------------------------------------------------------------------------|
| F                                                       | FR C                                                                                             |                                                                                                                                                                              | $\bigcirc$                                                                                                                                                            | AG                                                                                                                                                                                                                                                                                      |                                                                                                                                                                                                                                                                                                                                             |                                                                                                                                                                                                                                                                                                                           | 750                                                                                                                                                                                                                                                                                                                                                                                                   | 48                                                                                                                                                                                                                                                                                                                                                                                                            | 11.05                                                                                                                                                                                                                                                                                                                                                                                                                                                                | 8.                                                                                                                                                                                                                                                                                                                                                                                                                                                       |
| 4                                                       | 8                                                                                                | 10.30                                                                                                                                                                        |                                                                                                                                                                       | 8.                                                                                                                                                                                                                                                                                      | .24                                                                                                                                                                                                                                                                                                                                         |                                                                                                                                                                                                                                                                                                                           | 775                                                                                                                                                                                                                                                                                                                                                                                                   | 48                                                                                                                                                                                                                                                                                                                                                                                                            | 11.30                                                                                                                                                                                                                                                                                                                                                                                                                                                                | 9.                                                                                                                                                                                                                                                                                                                                                                                                                                                       |
| 4                                                       | 8 10                                                                                             |                                                                                                                                                                              | ).55                                                                                                                                                                  | 8.                                                                                                                                                                                                                                                                                      | .49                                                                                                                                                                                                                                                                                                                                         |                                                                                                                                                                                                                                                                                                                           | 800                                                                                                                                                                                                                                                                                                                                                                                                   | 48                                                                                                                                                                                                                                                                                                                                                                                                            | 11.55                                                                                                                                                                                                                                                                                                                                                                                                                                                                | 9.                                                                                                                                                                                                                                                                                                                                                                                                                                                       |
| 4                                                       | 48 10                                                                                            |                                                                                                                                                                              | ).80                                                                                                                                                                  | 8.                                                                                                                                                                                                                                                                                      | .74                                                                                                                                                                                                                                                                                                                                         |                                                                                                                                                                                                                                                                                                                           | 825                                                                                                                                                                                                                                                                                                                                                                                                   | 48                                                                                                                                                                                                                                                                                                                                                                                                            | 11.80                                                                                                                                                                                                                                                                                                                                                                                                                                                                | 9.                                                                                                                                                                                                                                                                                                                                                                                                                                                       |
| SM 07/14/2015<br>TJW 04/16/2007                         |                                                                                                  |                                                                                                                                                                              | SM                                                                                                                                                                    | UNLES<br>DEC.<br>.X                                                                                                                                                                                                                                                                     | INCHE<br>±.1                                                                                                                                                                                                                                                                                                                                | s RI                                                                                                                                                                                                                                                                                                                      |                                                                                                                                                                                                                                                                                                                                                                                                       | Regal B                                                                                                                                                                                                                                                                                                                                                                                                       | eloit An                                                                                                                                                                                                                                                                                                                                                                                                                                                             | ner                                                                                                                                                                                                                                                                                                                                                                                                                                                      |
| RM 11-13-1991                                           |                                                                                                  | ML                                                                                                                                                                           | .XXX                                                                                                                                                                  | ±.005                                                                                                                                                                                                                                                                                   |                                                                                                                                                                                                                                                                                                                                             | JUILINE                                                                                                                                                                                                                                                                                                                   |                                                                                                                                                                                                                                                                                                                                                                                                       |                                                                                                                                                                                                                                                                                                                                                                                                               |                                                                                                                                                                                                                                                                                                                                                                                                                                                                      |                                                                                                                                                                                                                                                                                                                                                                                                                                                          |
| 21 RM 05-23-1991<br>BY & DATE                           |                                                                                                  |                                                                                                                                                                              | СНК                                                                                                                                                                   | ANG                                                                                                                                                                                                                                                                                     | ±7'30"                                                                                                                                                                                                                                                                                                                                      | FINISH                                                                                                                                                                                                                                                                                                                    |                                                                                                                                                                                                                                                                                                                                                                                                       |                                                                                                                                                                                                                                                                                                                                                                                                               |                                                                                                                                                                                                                                                                                                                                                                                                                                                                      |                                                                                                                                                                                                                                                                                                                                                                                                                                                          |
| OT BE USED EXCEPT<br>ON ARE RESERVED<br>CALE THIS PRINT |                                                                                                  |                                                                                                                                                                              |                                                                                                                                                                       | WP                                                                                                                                                                                                                                                                                      |                                                                                                                                                                                                                                                                                                                                             | CAD FIL                                                                                                                                                                                                                                                                                                                   | E ss75146                                                                                                                                                                                                                                                                                                                                                                                             |                                                                                                                                                                                                                                                                                                                                                                                                               |                                                                                                                                                                                                                                                                                                                                                                                                                                                                      | SI                                                                                                                                                                                                                                                                                                                                                                                                                                                       |
|                                                         | 4<br>4<br>4<br>5M 0<br>5M 0<br>7JW 0<br>7JW 0<br>7AT 0<br>RM 1<br>RM 0<br>BY<br>USED E<br>E RESE | 48<br>48<br>48<br>5M 07/14/20<br>5M 07/14/20<br>5M 07/14/20<br>7JW 04/16/20<br>7AT 06-29-2<br>7M 11-13-19<br>7M 05-23-1<br>8Y & DAT<br>8Y & DAT<br>USED EXCEPT<br>6 RESERVED | 48 1 C<br>48 1 C<br>48 1 C<br>48 1 C<br>5M 07/14/2015<br>TJW 04/16/2007<br>TAT 06-29-2004<br>RM 11-13-1991<br>RM 05-23-1991<br>BY & DATE<br>USED EXCEPT<br>E RESERVED | 48   10.30     48   10.55     48   10.80     48   10.80     5M   07/14/2015     SM   07/14/2015     SM   07/14/2015     SM   07/14/2015     SM   04/16/2007     TAT   06-29-2004     RM   11-13-1991     RM   05-23-1991     BY & DATE   CHK     USED EXCEPT   RFP     E RESERVED   RFP | 48   10.30   8.     48   10.55   8.     48   10.80   8.     48   10.80   8.     48   10.80   8.     48   10.80   8.     5M   07/14/2015   SM   DEC.     TJW   04/16/2007   .X     TAT   06-29-2004   ML   .XXX     RM   11-13-1991   .XXXX     RM   05-23-1991   .XXXX     BY & DATE   CHK   ANG     USED EXCEPT   RFP     E RESERVED   MID | 48   10.30   8.24     48   10.55   8.49     48   10.80   8.74     48   10.80   8.74     TOLERANCES<br>UNLESS SPECIE     5M   07/14/2015   SM     DEC.   INCHE     TJW   04/16/2007   .X     AT   06-29-2004   ML     XXX   ±.03     RM   11-13-1991   .XXXX     BY & DATE   CHK   ANG     USED EXCEPT<br>E RESERVED   RFP | 48   10.30   8.24     48   10.55   8.49     48   10.80   8.74     48   10.80   8.74     TOLERANCES<br>UNLESS SPECIFIED<br>UNLESS SPECIFIED<br>TJW 04/16/2007     5M   07/14/2015   SM     DEC.   INCHES     TJW   04/16/2007     XX   ±.1     TAT   06-29-2004     RM   11-13-1991     XXX   ±.005     RM   05-23-1991     XXXX   ±.0005     MAT'L.     BY & DATE   CHK     USED EXCEPT<br>E RESERVED | 48   10.30   8.24   775     48   10.55   8.49   800     48   10.80   8.74   825     5M   07/14/2015   SM   DEC.   INCHES     5M   07/14/2015   SM   DEC.   INCHES     TJW   04/16/2007   .X   ±.1   ITTLE     TAT   06-29-2004   ML   .XX   ±.005   MAT'L.     RM   11-13-1991   .XXXX   ±.0005   MAT'L.     BY & DATE   CHK   ANG   ±7'30"   FINISH     USED EXCEPT<br>E RESERVED   RFP   CAD FILE   ss75146 | FR   C   AG   750   48     48   10.30   8.24   775   48     48   10.55   8.49   800   48     48   10.80   8.74   825   48     48   10.80   8.74   825   48     5M   07/14/2015   SM   DEC.   INCHES   INCHES     FJW   04/16/2007   .X   ±.1   FEGAL   Regal B     RM   11–13–1991   .XXX   ±.005   ITTLE   OUTLINE     RM   05–23–1991   .XXXX   ±.0005   MAT'L.     BY & DATE   CHK   ANG   ±7'30"   FINISH     USED EXCEPT<br>E RESERVED   RFP   CAD FILE ss75146 | FR C AG 750 48 11.05   48 10.30 8.24 775 48 11.30   48 10.55 8.49 800 48 11.55   48 10.80 8.74 825 48 11.80   48 10.80 8.74 825 48 11.80   Inclerances<br>UNLESS SPECIFIED   INCHES   IJW 04/16/2007 .x ±.1   ITTLE OUTLINE   REGAL   Regal Beloit An   INCHES   IJW 04/16/2007 .x ±.1   ITTLE OUTLINE Regal Beloit An   RM 11-13-1991 .xxx ±.005   RM 05-23-1991 .xxx ±.0005   INCHES Mathematical Stress Mathematical Stress   INCHES CAD FILE ss75146 |